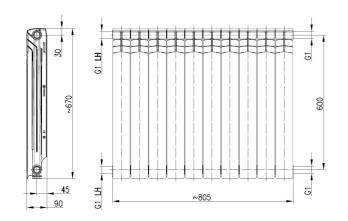

## **PRODUCT DESCRIPTION:**

| INDEX:                          | 772-100-44     |
|---------------------------------|----------------|
| EAN:                            | 5907571770255  |
| Colour:                         | white          |
| PKWiU:                          | 25.99.29-55.01 |
| Material:                       | aluminum       |
| Total section height [mm]:      | 672            |
| Assembly height [mm]:           | 600            |
| Total width [mm]:               | 805            |
| Section depth [mm]:             | 90             |
| Working temperature up to [°C]: | 95             |
| Operating pressure up to [Mpa]: | 2,0            |
| Works with a copper system:     | yes            |